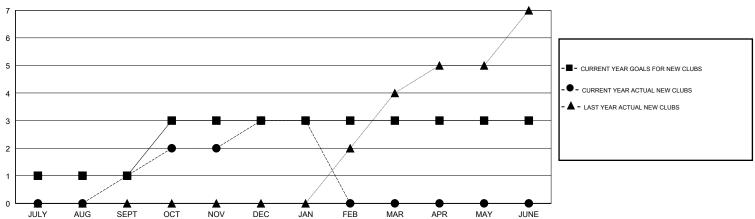

## MONTHLY MEMBERSHIP PROGRESS REPORT

## District 306 C1



## GOALS AND ACTUAL NEW CLUBS CUMULATIVE



## GOALS AND ACTUAL MEMBERS CUMULATIVE



| -■- MEMBER GROWTH NET GOAL        |   |
|-----------------------------------|---|
| - ● - MEMBER GROWTH ACTUAL        |   |
| - ▲ - LAST YEAR MEMBERSHIP ACTUAL |   |
|                                   |   |
|                                   |   |
|                                   | _ |

Results as of: 1/31/2020

| DROPPED CLUBS: 8 |     |
|------------------|-----|
| DROPPED MEMBERS  |     |
| DECEASED         | 4   |
| CLUB CANCELLED   | 114 |
| OTHER            | 169 |
| TOTAL            | 287 |

| 67 CLUBS OF 99 ADDED 1 OR MORE | GENDER DISTRIBUTION |                |  |
|--------------------------------|---------------------|----------------|--|
| NEW MEMBERS                    | MALE                | 2,056 (79.57%) |  |
|