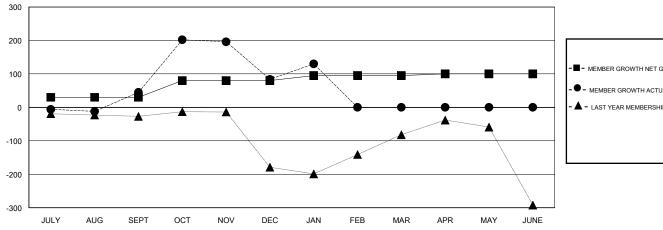

## GOALS AND ACTUAL MEMBERS CUMULATIVE

| -■- MEMBER GROWTH NET GOAL        |   |
|-----------------------------------|---|
| - ● - MEMBER GROWTH ACTUAL        |   |
| - ▲ - LAST YEAR MEMBERSHIP ACTUAL |   |
|                                   |   |
|                                   |   |
|                                   | _ |