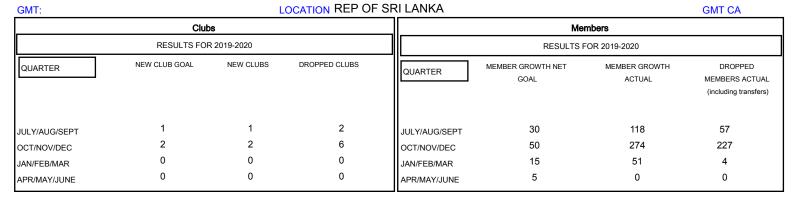

Results as of: 1/31/2020

| DROPPED CLUBS: 8 |     |
|------------------|-----|
| DROPPED MEMBERS  |     |
| DECEASED         | 4   |
| CLUB CANCELLED   | 114 |
| OTHER            | 169 |
| TOTAL            | 287 |

| 67 CLUBS OF 99 ADDED 1 OR MORE | GENDER DISTRIBUTION |                |  |
|--------------------------------|---------------------|----------------|--|
| NEW MEMBERS                    | MALE                | 2,056 (79.57%) |  |
|                                | FEMALE              | 528 (20.43%)   |  |

CLICK HERE FOR CUMULATIVE MEMBERSHIP DATA

684 TOTAL FAMILY UNIT MEMBERS 374 FAMILY MEMBERS PAYING HALF DUES